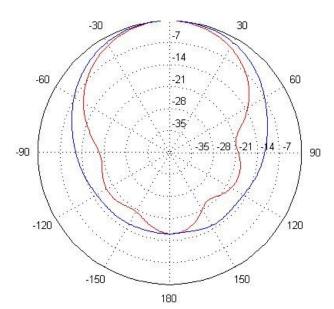

## 2.4/5 GHZ 6 DBI 4 ELEMENT INDOOR/OUTDOOR PATCH ANTENNA WITH RPTNC

2.4 GHZ

5 GHZ

The facts and figures herein are carefully compiled to the best of our knowledge and are intended for general informational purposes only. Responsibility for the use and application of AccelTex Solutions materials rests with the end user. All AccelTex Solutions products are sold pursuant to the AccelTex Solutions Terms and Conditions of Sale. © 2017 AccelTex Solutions. All Rights Reserved. AccelTex, AccelTex Solutions, the AccelTex Solutions Logo and other marks are trademarks or registered trademarks of AccelTex Solutions. Other products or service names may be the property of third parties.